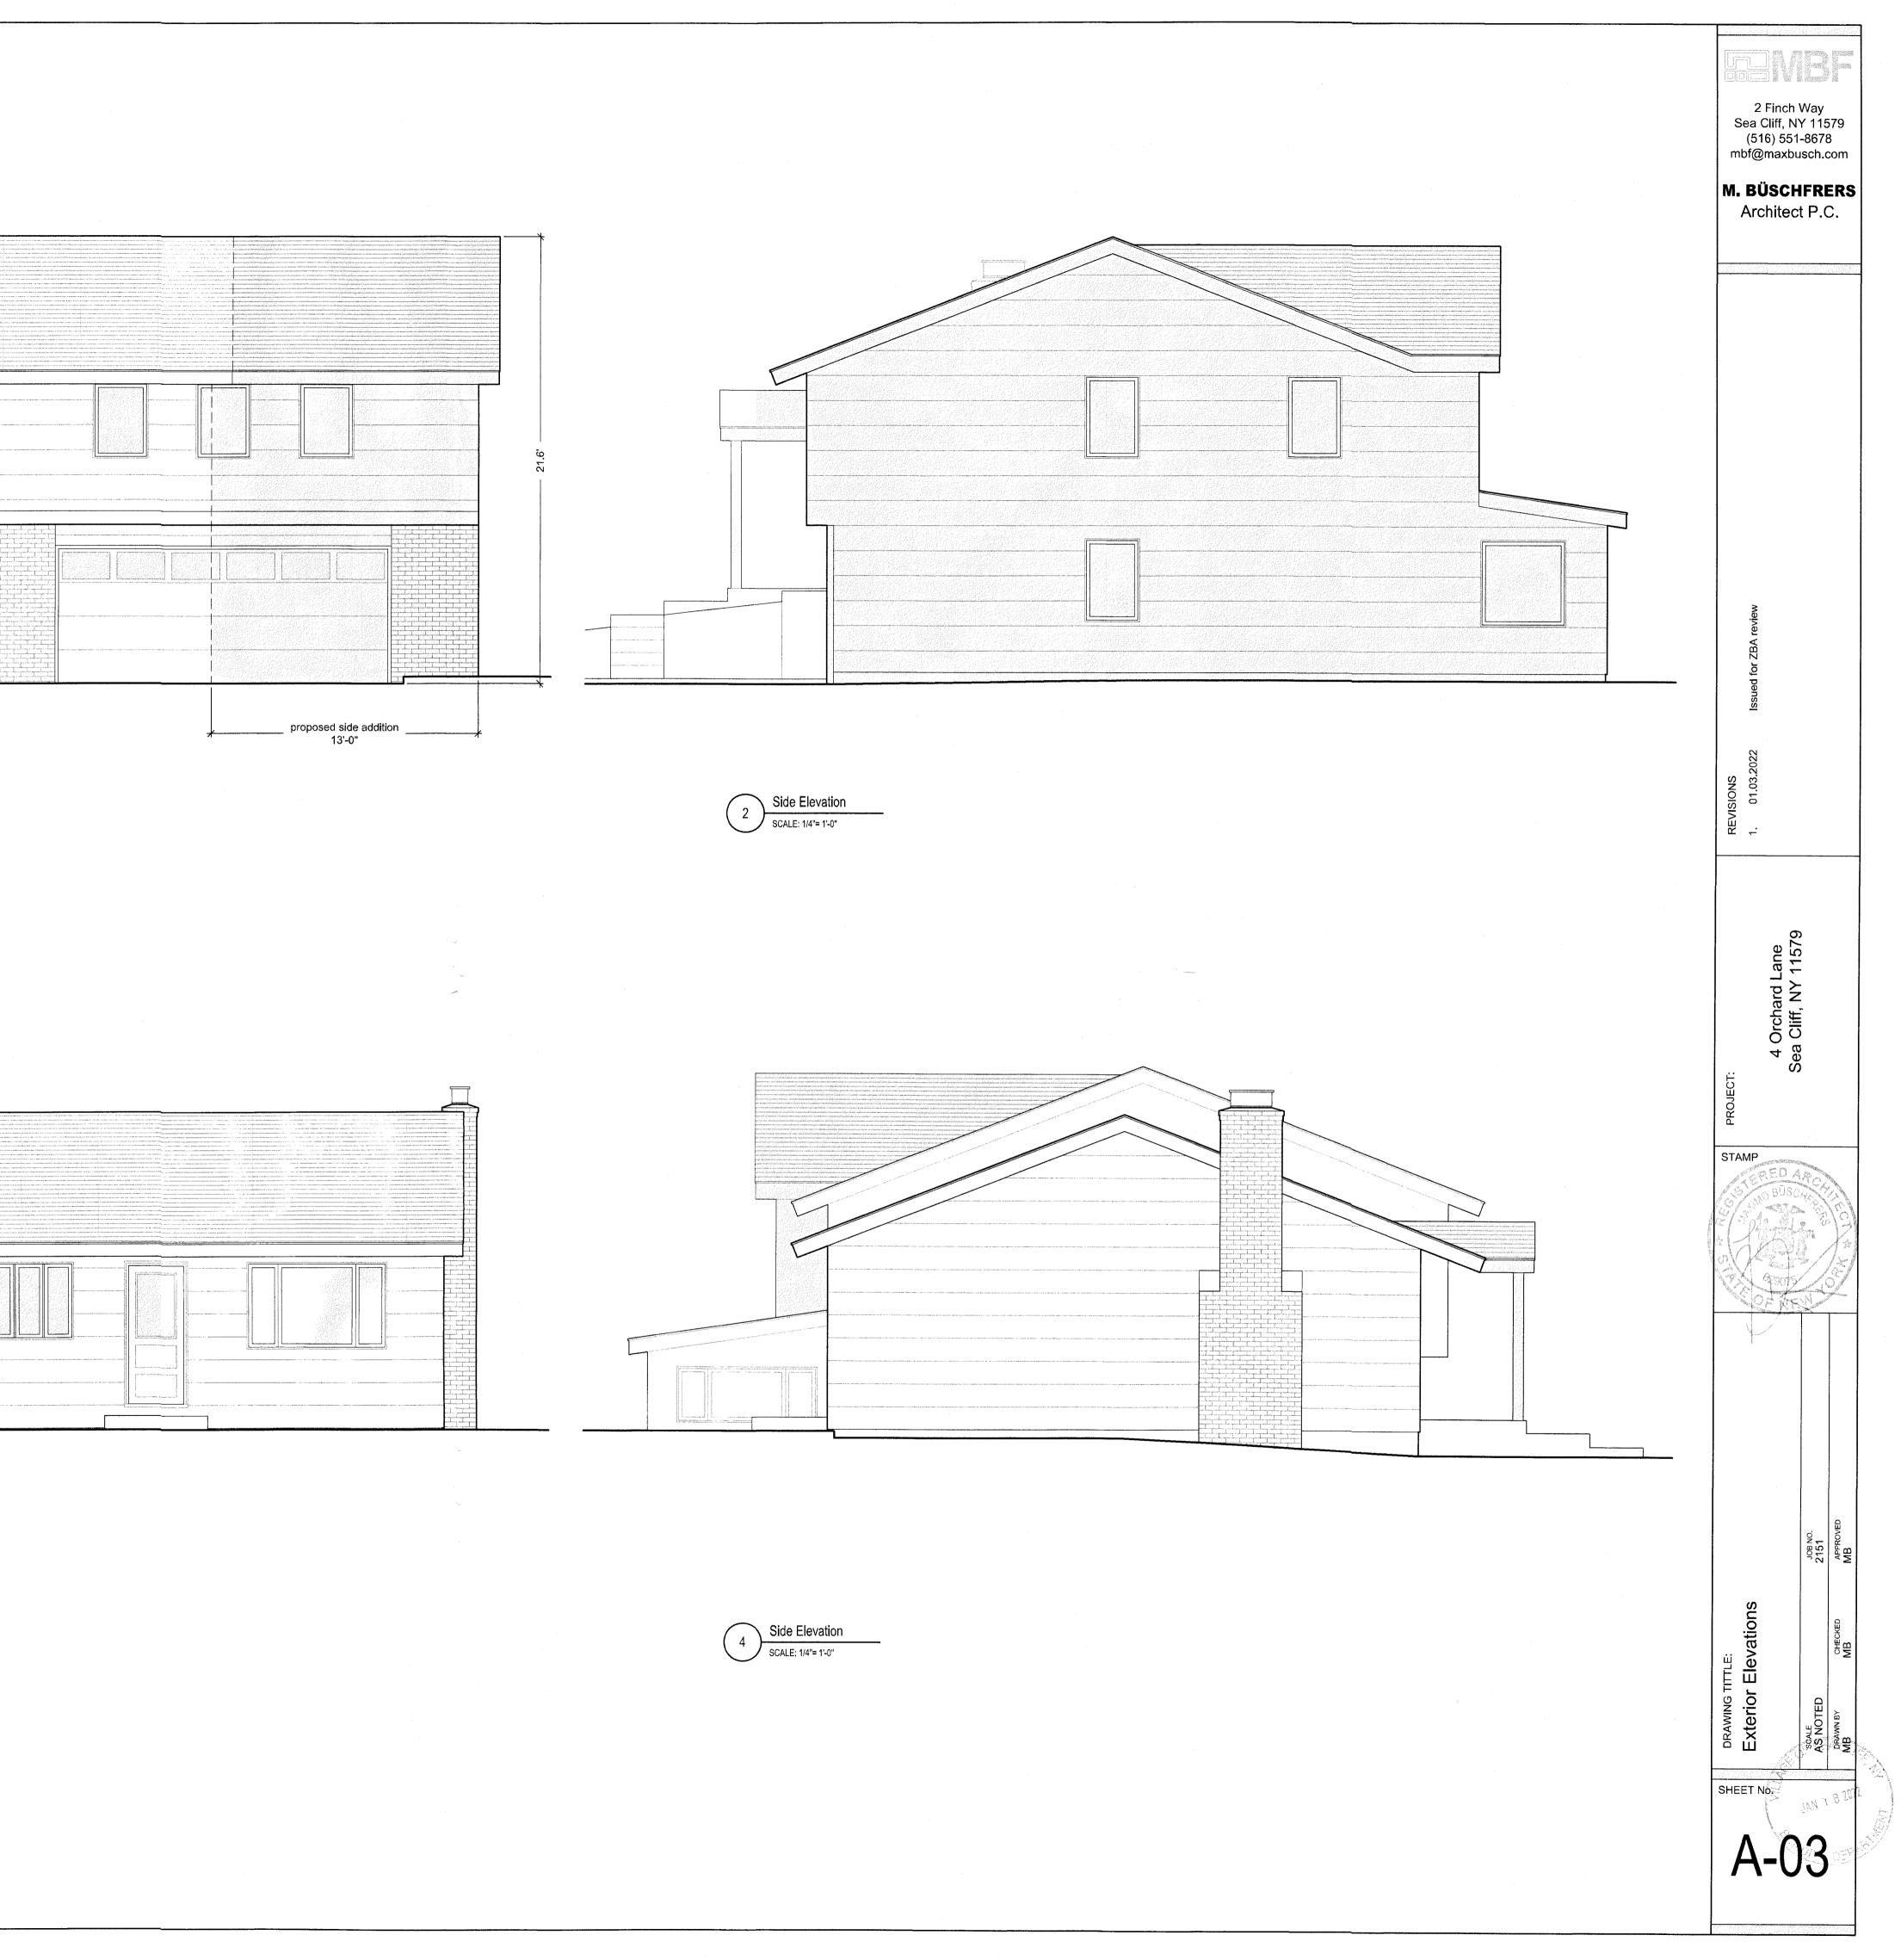

1/25/22 Homeowner: Date:

The proposed addition will extend the existing house volume resulting in an architecturally cohesive structure. Different design layouts were considered, but the proposed solution integrates well with both the existing interior and exterior layout of the house. The paved boundary of the cul-de-sac is located approximately 22 feet from the property line; the visual setback from the edge of the asphalt to the closest corner of the addition is approximately 38 feet. The neighboring house to the south is set back and will not be affected by the proximity of the proposed addition to the front property line.