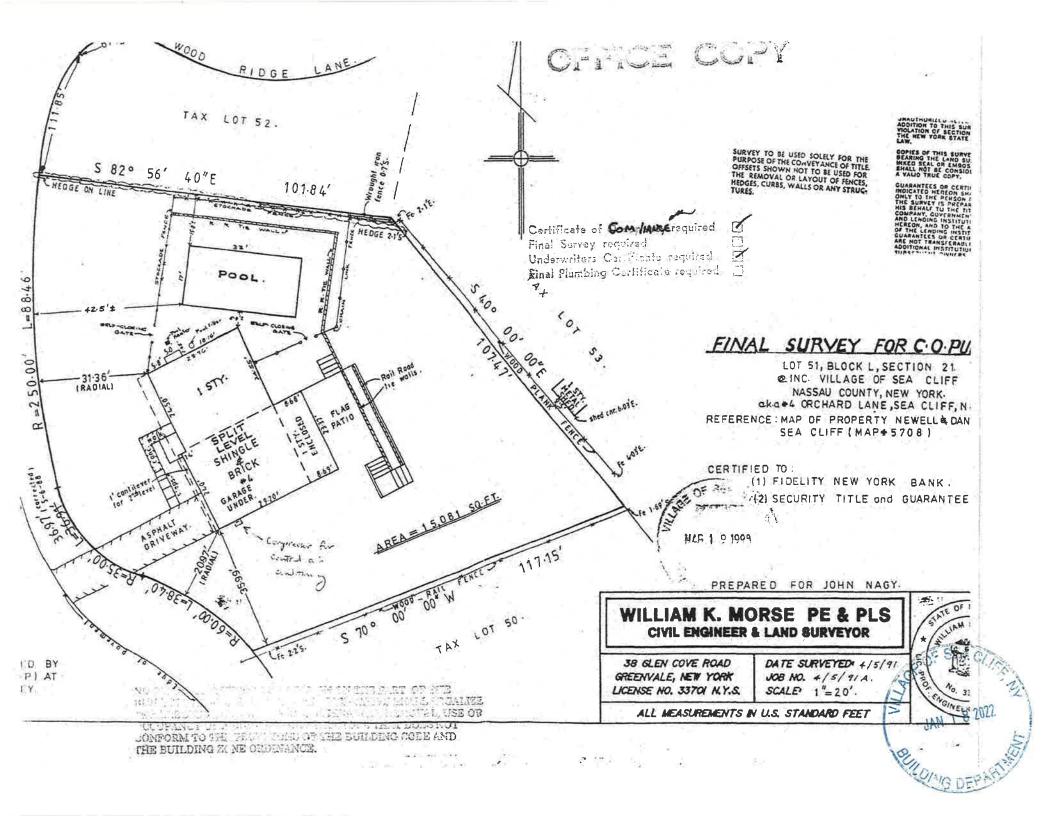

- 7. The subject property is located on the <u>East</u> side of Orchard Cano (street).
- 8. The date on which the owner(s) acquired the property was  $\frac{1/(5/22)}{1/(5/22)}$
- 9. The approximate dimensions of the property are <u>140</u> feet by <u>105</u> feet, and the total acreage of property is \_\_\_\_\_\_ acres.

10. The property is presently used for <u>Residence</u>

11. Are there existing buildings on the property?\_\_\_\_\_\_of\_\_\_\_\_

12. Are there any outstanding village taxes on the property?

- 13. The applicant or owner(s) wish to make use of the property for the purpose of: <u>feardence</u>
- 14. The Building Department of the Village of Sea Cliff denied an application for a building permit on  $\frac{1/15/22}{15}$
- 15. The proposed construction use of the property does not comply with the following sections of the Village Code: 138 508