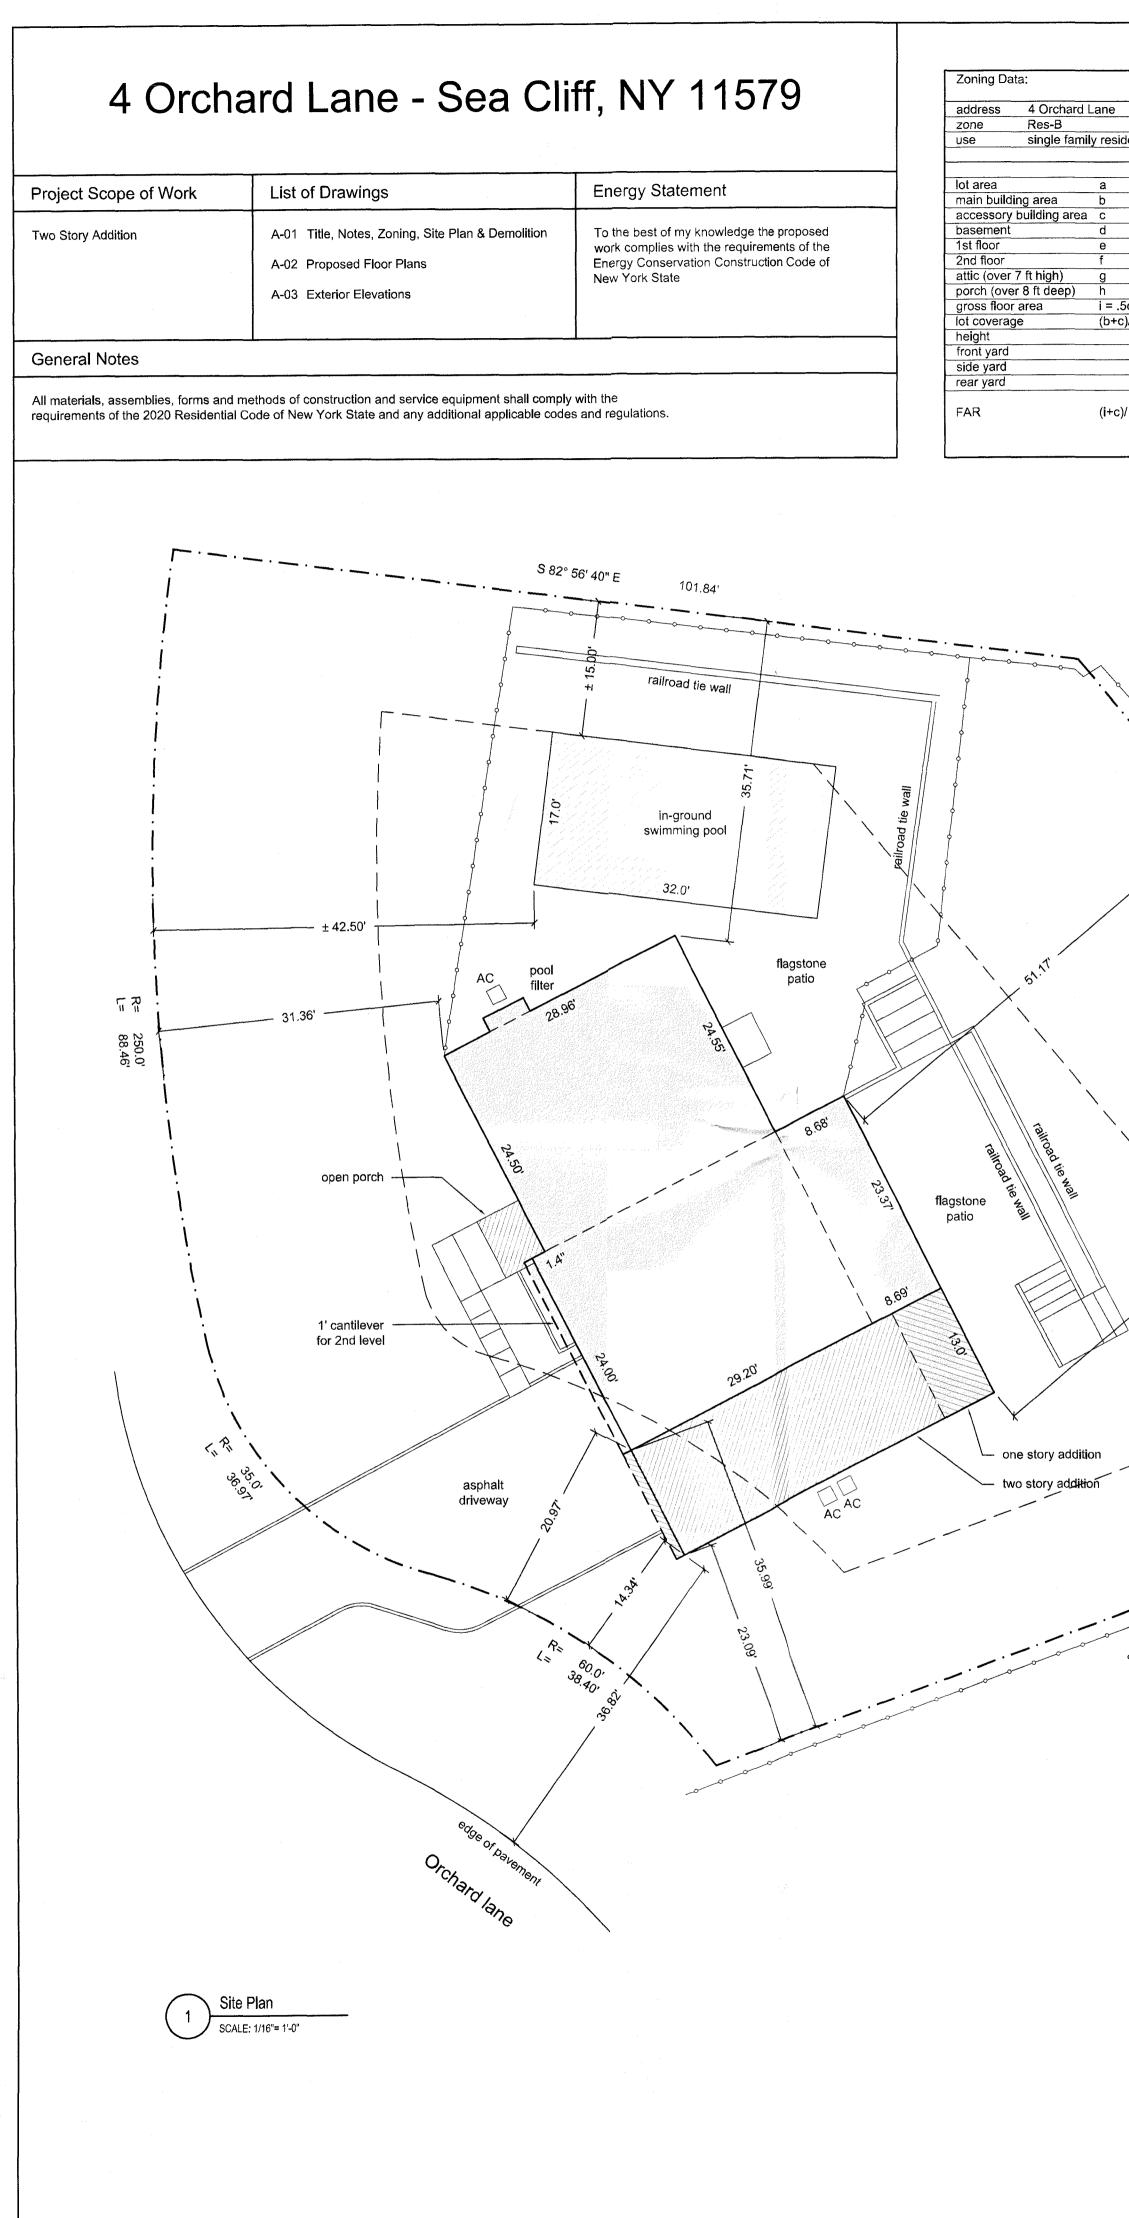

### § 138-508 Minimum setback requirements.

Every part of a principal building shall be set back from the front property line of the lot upon which it is situated at least 25 feet.

The applicant proposes to construct an addition 14.34ft from the front property line where 25ft is the required minimum.

### This property has the following pre existing non conformities

Front yard setback of 20.97ft

Shane Dommin Village of Sea Cliff Building Department

Note; If the proposed construction does not comply with the Village Code, applicant may apply to the Zoning Board of Appeals for relief, within 60 days hereof. If the proposed construction requires Planning Board approval, an application to the Planning Board may be made. All plans are subject to the Building Codes of New York State.

Two story addition + interior renovation Added \$space 493 sf

1/25/22 Homeowner: Date:

The proposed addition will extend the existing house volume resulting in an architecturally cohesive structure. Different design layouts were considered, but the proposed solution integrates well with both the existing interior and exterior layout of the house. The paved boundary of the cul-de-sac is located approximately 22 feet from the property line; the visual setback from the edge of the asphalt to the closest corner of the addition is approximately 38 feet. The neighboring house to the south is set back and will not be affected by the proximity of the proposed addition to the front property line.