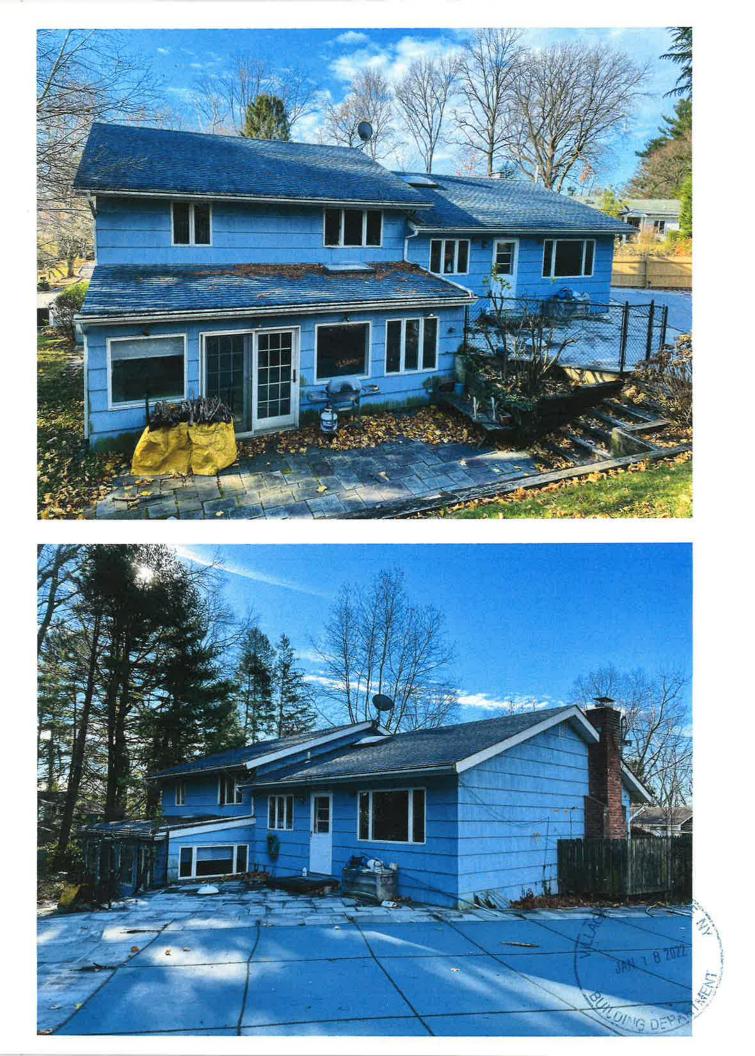

Two story addition + interior renovation Added \$space 493 sf

1/25/22 Homeowner: Date:

The proposed addition will extend the existing house volume resulting in an architecturally cohesive structure. Different design layouts were considered, but the proposed solution integrates well with both the existing interior and exterior layout of the house. The paved boundary of the cul-de-sac is located approximately 22 feet from the property line; the visual setback from the edge of the asphalt to the closest corner of the addition is approximately 38 feet. The neighboring house to the south is set back and will not be affected by the proximity of the proposed addition to the front property line.