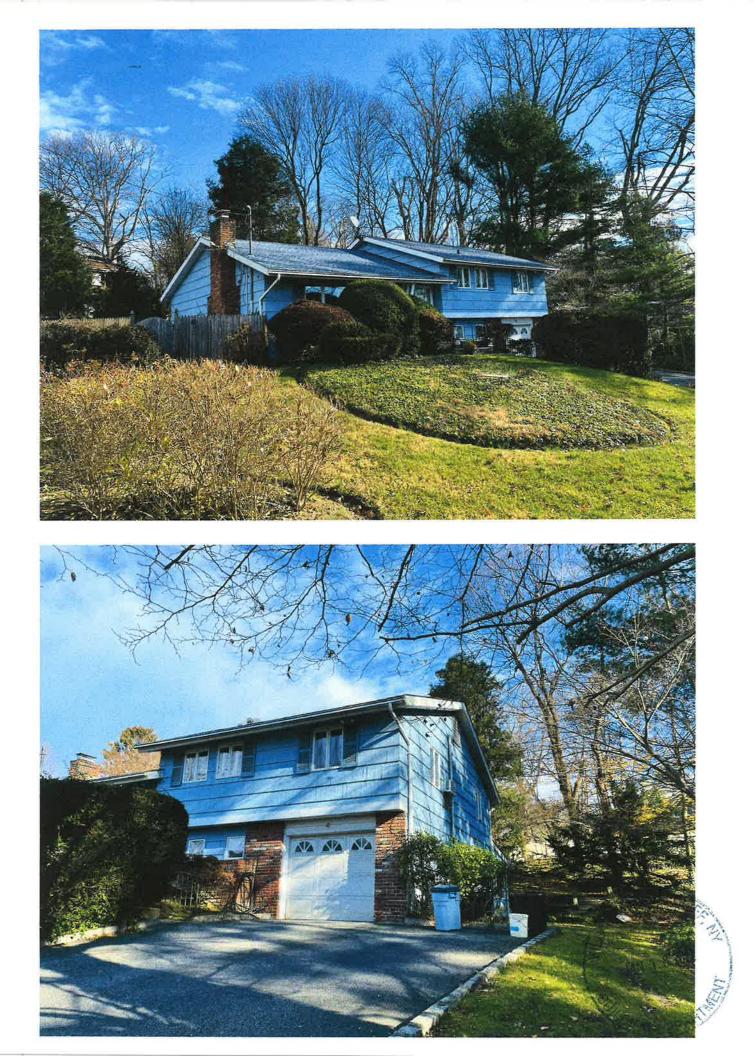

1/25/22 Homeowner: Date:

The proposed addition will extend the existing house volume resulting in an architecturally cohesive structure. Different design layouts were considered, but the proposed solution integrates well with both the existing interior and exterior layout of the house. The paved boundary of the cul-de-sac is located approximately 22 feet from the property line; the visual setback from the edge of the asphalt to the closest corner of the addition is approximately 38 feet. The neighboring house to the south is set back and will not be affected by the proximity of the proposed addition to the front property line.