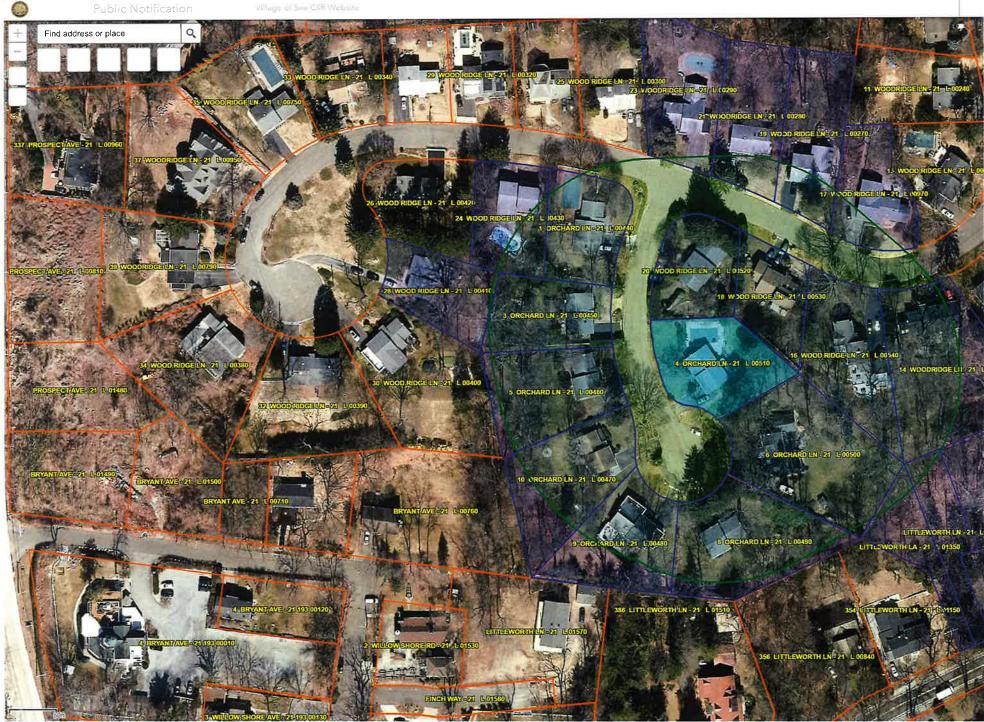

- 7. The subject property is located on the <u>East</u> side of Orchard Cano (street).
- 8. The date on which the owner(s) acquired the property was  $\frac{1/(5/22)}{1/(5/22)}$
- 9. The approximate dimensions of the property are <u>140</u> feet by <u>105</u> feet, and the total acreage of property is \_\_\_\_\_\_ acres.

1/25/22 Homeowner: Date:

The proposed addition will extend the existing house volume resulting in an architecturally cohesive structure. Different design layouts were considered, but the proposed solution integrates well with both the existing interior and exterior layout of the house. The paved boundary of the cul-de-sac is located approximately 22 feet from the property line; the visual setback from the edge of the asphalt to the closest corner of the addition is approximately 38 feet. The neighboring house to the south is set back and will not be affected by the proximity of the proposed addition to the front property line.